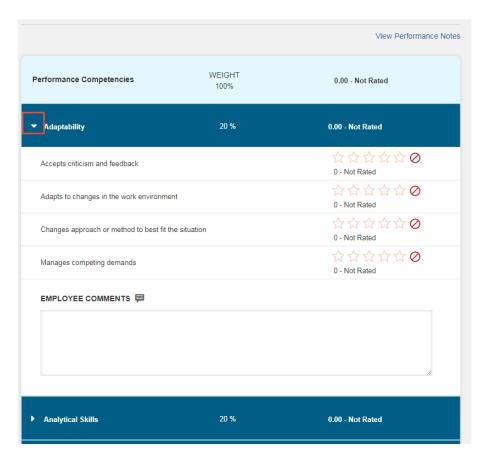

### **Performance Competencies**

If your company has performance competencies as a part of their performance review, it is necessary that each competency is rated.

To rate the competency, click on the expand arrow to the left of the competency.

Each competency factor under each competency must be rated before you can submit your review to your appraiser.