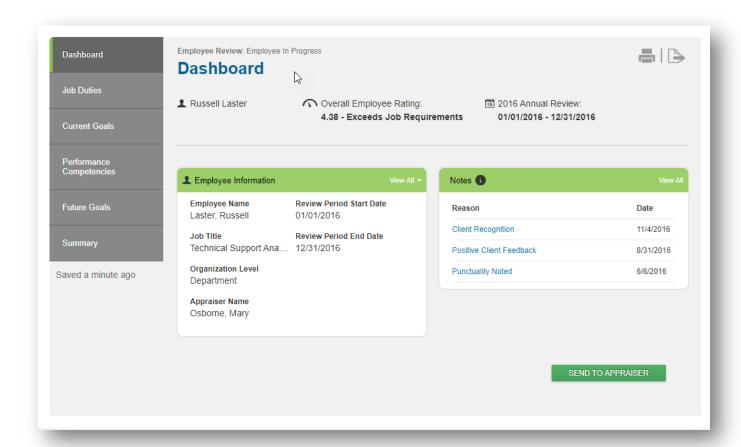

## **Navigation**

In the review navigation pane, click on each section of the review. For the sections that need to be rated, select the appropriate rating and add supporting comments.

## Completing your Self Review

When you have completed your self-review, you can click **Send to Appraiser**.

SEND TO APPRAISER