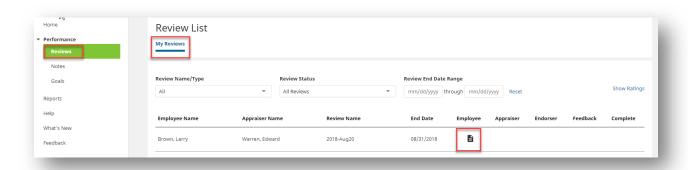

### **Navigation and Access**

To access your self-evaluation, select the name of the review in **My Review** on the bottom of the screen.

You can also access your self-evaluation by navigating to **Performance**, **Reviews**, and then **My Reviews**. Select the paper icon to enter into the performance review.