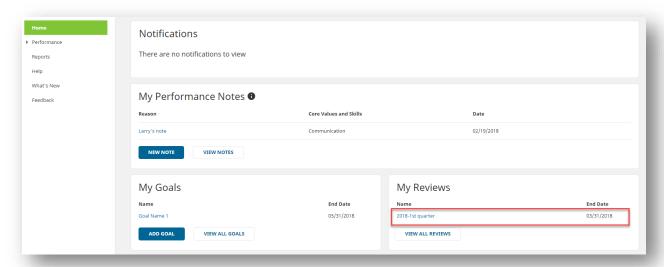

### **Navigation and Access**

To access your self-evaluation, select the name of the review in **My Review** on the bottom of the screen.

You can also access your self-evaluation by navigating to **Performance**, **Reviews**, and then **My Reviews**. Select the paper icon to enter into the performance review.