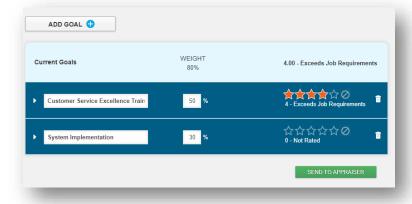

#### **Current Goals**

Current goals are the goals the have been created under the goals section of the system which have end dates falling within the period of performance being reviewed.

If your company has current goals as a part of their performance review, it is necessary that each goal is rated and weighted before you can submit your review to your appraiser. The total weight of all goals must add up to 100%.

You are able to add a goal in the review by selecting the **Add Goal** button. Please note, if a review is in progress, you can only add, delete, or edit goals *within* the review and not through the goals section in the left hand menu.